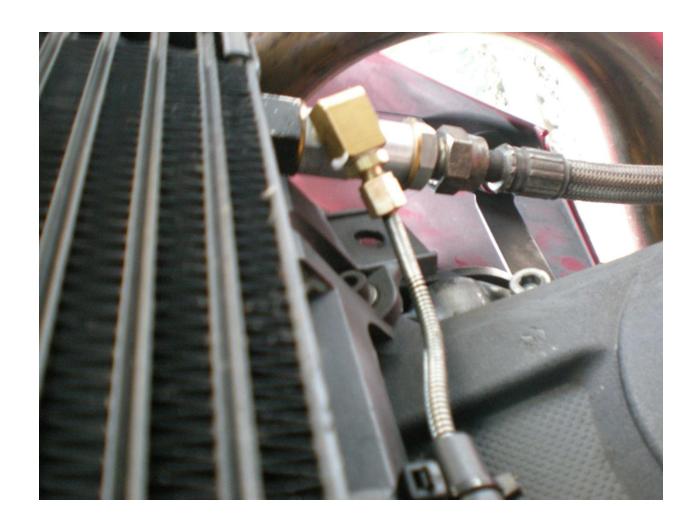

MOTO GUZZI Norge oil pressure gage adapter fitting
This will work with any MG with oil cooler with M16 DIN ports .

This adapter is machined from 6061 Al alloy. Its male DIN end is torqued into the oil cooler female port (using a seal ring) and the existing cooler hose union previously removed is screwed and torqued into the adapter female DIN end using a seal washer. Adapter has a female 1/8 NPT radial tapped port that allows insertion of brass elbow for pressure pick off. Recommend that the gage is plumbed using 1/8 copper tube. See my own Norge for installation (pictures below). Orientation of pick off port can be optimized by me sending you blank fitting, torquing in place and marking for subsequent machining or I provide with two opposite ports one which gets plugged and which would always give a convenient radial location that could be used.