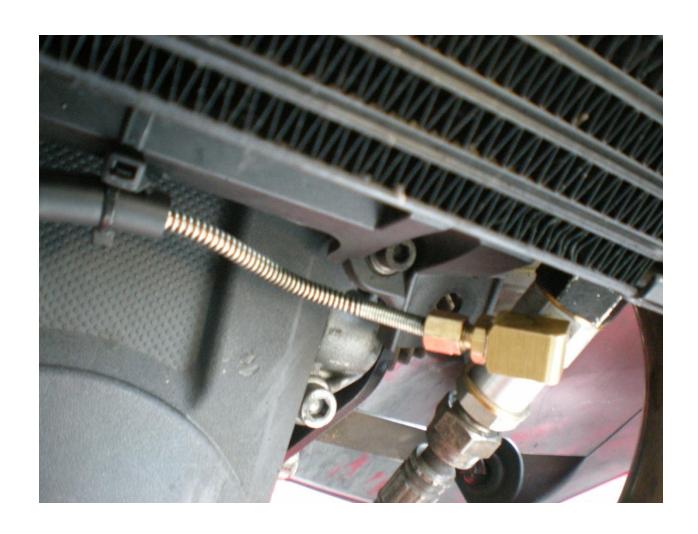

MOTO GUZZI Norge oil pressure gage adapter fitting
This will work with any MG with oil cooler with M16 DIN ports .

This adapter is machined from 6061 Al alloy. Its male DIN end is torqued into the oil cooler female port (using a seal ring) and the existing cooler hose union previously removed is screwed and torqued into the adapter female DIN end using a seal washer. Adapter has a female 1/8 NPT radial tapped port that allows insertion of brass elbow for pressure pick off. Recommend that the gage is plumbed using 1/8 copper tube. See my own Norge for installation (pictures below). Orientation of pick off port can be optimized by me sending you blank fitting, torquing in place and marking for subsequent machining or I provide with two opposite ports one which gets plugged and which would always give a convenient radial location that could be used.