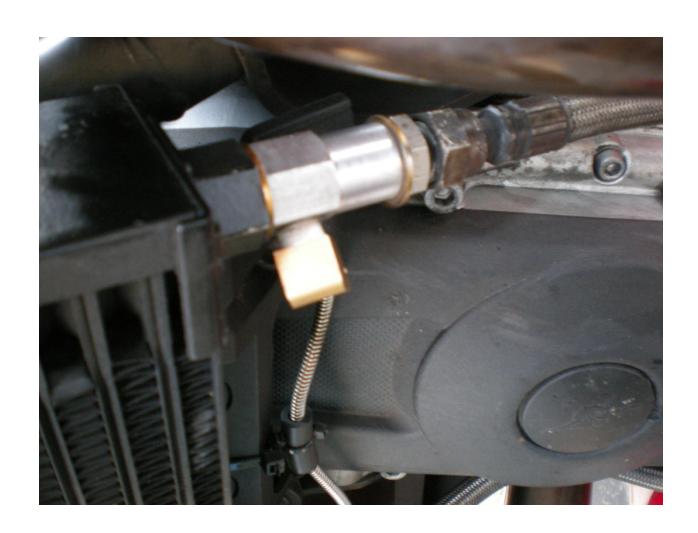

MOTO GUZZI Norge oil pressure gage adapter fitting
This will work with any MG with oil cooler with M16 DIN ports .

This adapter is machined from 6061 Al alloy. Its male DIN end is torqued into the oil cooler female port (using a seal ring) and the existing cooler hose union previously removed is screwed and torqued into the adapter female DIN end using a seal washer. Adapter has a female 1/8 NPT radial tapped port that allows insertion of brass elbow for pressure pick off. Recommend that the gage is plumbed using 1/8 copper tube. See my own Norge for installation (pictures below). Orientation of pick off port can be optimized by me sending you blank fitting, torquing in place and marking for subsequent machining or I provide with two opposite ports one which gets plugged and which would always give a convenient radial location that could be used.